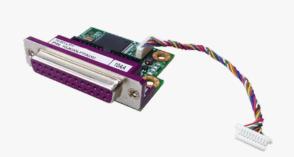

## **Product Overview**

NISKLPT module enables parallel port function for NISE/NIFE models. This module requires on-board LPC connector and only support by specific NISE/NIFE models.

# **Ordering Information**

 NISKLPT LPC to LPT DB25\_Module (P/N: 10JK00LPT00X0)