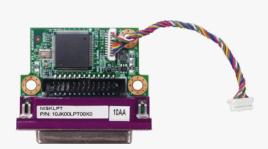

## **Product Overview**

NISKLPT module enables parallel port function for NISE/NIFE models. This module requires on-board LPC connector and only support by specific NISE/NIFE models.

# **Ordering Information**

 NISKLPT LPC to LPT DB25\_Module (P/N: 10JK00LPT00X0)